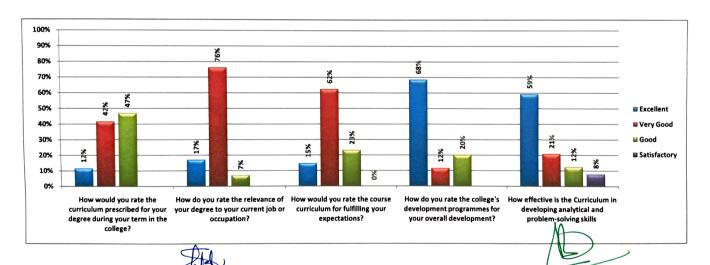

B.L.D.E.A's
S.B.Arts and K.C.P Science College, Vijayapur
Alumni Feedback Analysis on Curriculum
Year 2021-22

| SL.No. | Questions                                                        | Excellent | Very Good | Good | Satisfactory |
|--------|------------------------------------------------------------------|-----------|-----------|------|--------------|
| 1      | How would you rate the curriculum prescribed for your degree     | 12%       | 42%       | 47%  | 0            |
|        | during your term in the college?                                 |           |           |      |              |
| 2      | How do you rate the relevance of your degree to your current job | 17%       | 76%       | 7%   | 0            |
|        | or occupation?                                                   |           |           |      |              |
| 3      | How would you rate the course curriculum for fulfilling your     | 15%       | 62%       | 23%  | 0            |
|        | expectations?                                                    |           |           |      |              |
| 4      | How do you rate the college's development programmes for your    | 68%       | 12%       | 20%  | 0            |
|        | overall development?                                             |           |           |      |              |
| 5      | How effective is the Curriculum in developing analytical and     | 59%       | 21%       | 12%  | 8%           |
|        | problem-solving skills                                           |           |           |      |              |