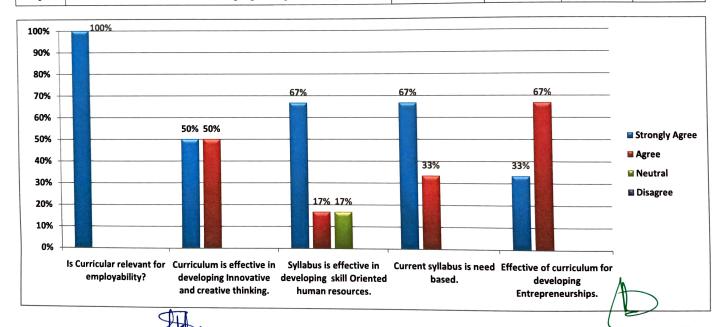

B.L.D.E.A's
S.B.Arts and K.C.P Science College, Vijayapur
EmployersFeedback Analysis on Syllabus
Year 2021-22

| SL.No | Ouestions                                                               | Strongly Agree | Agree | Neutral | Disagree |
|-------|-------------------------------------------------------------------------|----------------|-------|---------|----------|
| 1     | Is Curricular relevant for employability?                               | 100%           | 0     | 0       | 0        |
| 2     | Curriculum is effective in developing Innovative and creative thinking. | 50%            | 50%   | 0       | 0        |
| 3     | Syllabus is effective in developing skill oriented human resources.     | 67%            | 17%   | 17%     | 0        |
| 4     | Current syllabus is need based.                                         | 67%            | 33%   | 0       | 0        |
| 5     | Effective of curriculum for developing Entrepreneurships.               | 33%            | 67%   | 0       | 0        |